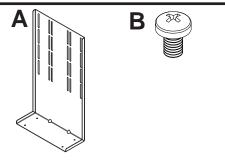

Before you start make sure all parts shown below are included with your product.

|   | Parts List                  |      |          |          |
|---|-----------------------------|------|----------|----------|
|   |                             |      | Black    | Silver   |
|   | Description                 | Qty. | Part #   | Part #   |
| Α | adapter plate               | 1    | 201-1282 | 201-4282 |
| В | M5 X8 mm phillips pan screw | 4    | 570-0005 | 570-0005 |